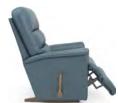

## 813 GRAND TRIPOLI

## 10T **ROCKER RECLINER**

W 37.50" · D 36" · H 44.50" **FULL EXTENSION 66"** 