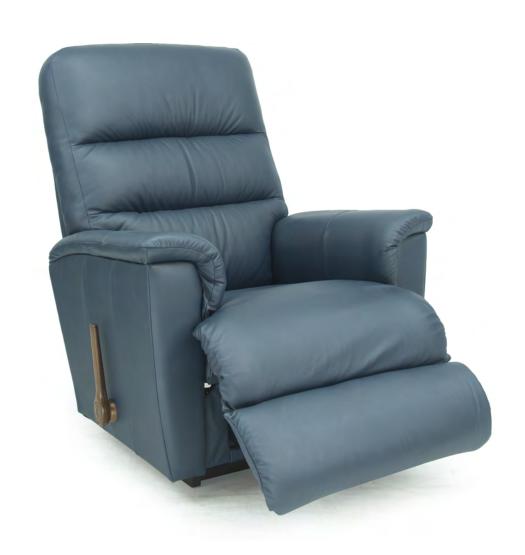

## 813 GRAND TRIPOLI

## 10T **ROCKER RECLINER**

W 37.50" · D 36" · H 44.50" **FULL EXTENSION 66"** 